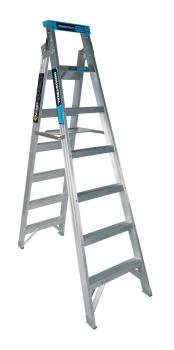

## Easy Access Trade Series Dual Purpose Ladder 7-Step 2.1-3.9m

**Brand:**Easy Access **Code:** C2586-7

\$369.00 +GST \$424.35 incl. GST

## Description

Easy Access Trade Series Dual Purpose Ladder 7-Step 2.1-3.9m

- 2.1-3.9m Length
- 0.6m Stance Width
- 150Kg Load Rating
- 12Kg Weight