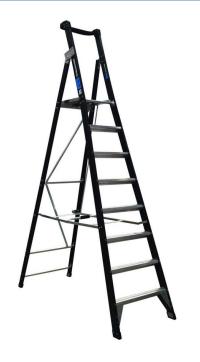

## Easy Access Trade Series Fibreglass Platform Ladder - 150kg Rated - 8-Step 2.26m

**Brand:**Easy Access **Code:** C3022-8

\$665.50 +GST \$765.33 incl. GST

## Description

Easy Access Trade Series Fibreglass Platform Ladder - 150kg Rated - 8-Step 2.26m

- Large anti-skid work platform with raised edges keeps feet inside the platform for greater safety and comfort
- Braced platform and folds flat for storage
- Welded back leg bracing much greater rigidity, safety, durability
- Optional bolt on handrail and gate full surround safety
- Fibreglass Electrically safe
- Replacement feet available