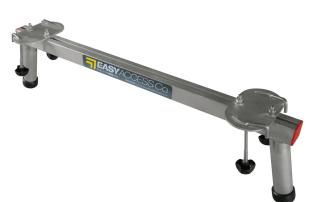

## **Ladder Stand Off Bracket**

**Brand:**Easy Access **Code:** C3307

\$294.78 +GST \$339.00 incl. GST

## **Description**

Ladder Stand Off Bracket

Aluminium Ladder Stand Off Bracket to be used with Telescopic Ladders or Extension Ladders when in extended position. Universal lock means the bracket can be used on a variety of ladder brands. Keeps the ladder further from the surface the ladder is against to give more space for the user. Useful for spanning over obstacles like downpipes, windows and other uneven obstacles. Can be used against the fascia to protect the gutter from damage. Grippy, heavy duty rubber feet