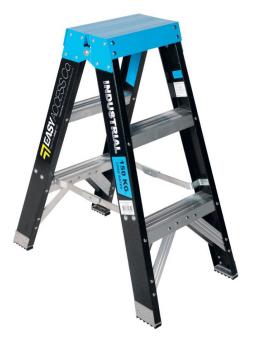

## Easy Access Trade Series Fibreglass Step Ladder -150kg Rated - 3-Step 0.9m

Brand:Easy Access Code: C3611-3

\$233.40 +GST \$268.41 incl. GST

## Description

Easy Access Trade Series Fibreglass Step Ladder - 150kg Rated - 3-Step 0.9m

- 3 Steps
- 0.9m Height
- 0.42m Stance Width
- 150Kg Load Rating
- 7Kg Weight

## Features

- High wear feet the highest wearing part of a ladder
- Non-clogging hinge will not seize and collapse
- Internal side stay avoids damage, stronger
- 150kg rated