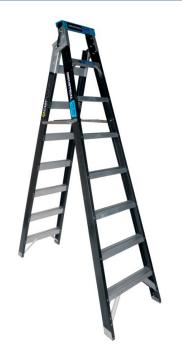

## Easy Access Trade Series Fibreglass Dual Purpose Ladder - 150kg Rated - 8-Step 2.4-4.5m

**Brand:**Easy Access **Code:** C3401

\$597.95 +GST \$687.64 incl. GST

## Description

Easy Access Trade Series Fibreglass Dual Purpose Ladder - 150kg Rated - 8-Step 2.4-4.5m

- 2.4-4.5m Height
- 0.63m Stance Width
- 150Kg Load Rating
- 16.9Kg Weight

## **Features**

- High wear feet the highest wearing part of a ladder
- Cross braced side stay much more stable
- Trapezoidal back steps comfortable to use in 'A' shape or folded out
- Secure locking latch guards against accidental dislodgement