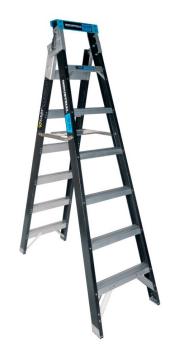

## Easy Access Trade Series Fibreglass Dual Purpose Ladder - 150kg Rated - 7-Step 2.1-3.9m

**Brand:**Easy Access **Code:** C3400

\$554.60 +GST \$637.79 incl. GST

## Description

Easy Access Trade Series Fibreglass Dual Purpose Ladder - 150kg Rated - 7-Step 2.1-3.9m

- 2.1-3.9m Height
- 0.60m Stance Width
- 150Kg Load Rating
- 14.7Kg Weight