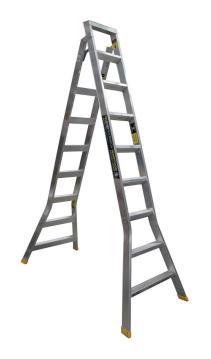

## Easy Access Warthog Step/Extension Ladder 9-Step 2.7-5.4m

**Brand:**Easy Access **Code:** C2600

\$644.00 +GST \$740.60 incl. GST

## Description

Easy Access Warthog Step/Extension Ladder 9-Step 2.7-5.4m

- 9 Steps
- 2.7-5.4m
- 825mm Stance Width
- 150Kg Load Rating
- 13kg Weight

Warthog Trade Rated Step/Extension Ladder guaranteed to withstand 10 years of normal wear and tear.

## **Features**

- Dual purpose, fold out ladder
- No protruding hooks or snags points to catch on roof racks and get damaged
- All rungs line up to form a large flat step when folded
- Same size rungs right to the top