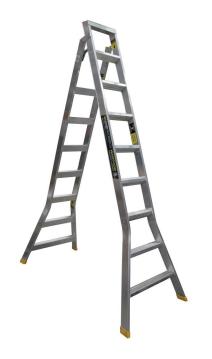

## Easy Access Warthog Step/Extension Ladder 9-Step 2.7-5.4m

**Brand:**Easy Access **Code:** C2600

\$644.00 +GST \$740.60 incl. GST

## **Description**

Easy Access Warthog Step/Extension Ladder 9-Step 2.7-5.4m

- 9 Steps
- 2.7-5.4m
- 825mm Stance Width
- 150Kg Load Rating
- 13kg Weight

Warthog Trade Rated Step/Extension Ladder guaranteed to withstand 10 years of normal wear and tear.

## **Features**

- Dual purpose, fold out ladder
- No protruding hooks or snags points to catch on roof racks and get damaged
- All rungs line up to form a large flat step when folded
- Same size rungs right to the top