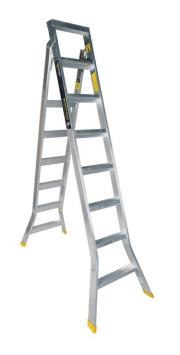

## Easy Access Warthog Step/Extension Ladder 8-Step 2.4-4.5m

**Brand:**Easy Access **Code:** C2594

\$584.90 +GST \$672.64 incl. GST

## **Description**

Easy Access Warthog Step/Extension Ladder 8-Step 2.4-4.5m

- 8 Steps
- 2.4-4.5m
- 660mm Stance Width
- 180Kg Load Rating
- 12kg Weight

Warthog 180kg Trade Rated Step/Extension Ladder guaranteed to withstand 10 years of normal wear and tear.

## **Features**

- Dual purpose, fold out ladder
- No protruding hooks or snags points to catch on roof racks and get damaged
- All rungs line up to form a large flat step when folded
- Same size rungs right to the top