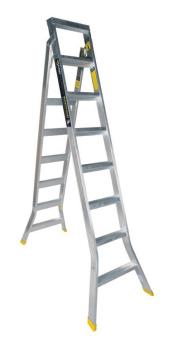

## Easy Access Warthog Step/Extension Ladder 8-Step 2.4-4.5m

**Brand:**Easy Access **Code:** C2594

\$584.90 +GST \$672.64 incl. GST

## **Description**

Easy Access Warthog Step/Extension Ladder 8-Step 2.4-4.5m

- 8 Steps
- 2.4-4.5m
- 660mm Stance Width
- 180Kg Load Rating
- 12kg Weight

Warthog 180kg Trade Rated Step/Extension Ladder guaranteed to withstand 10 years of normal wear and tear.

## **Features**

- Dual purpose, fold out ladder
- No protruding hooks or snags points to catch on roof racks and get damaged
- All rungs line up to form a large flat step when folded
- Same size rungs right to the top