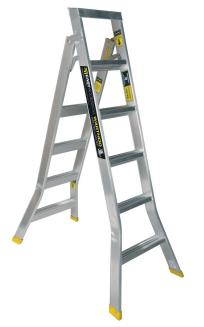

## Description

Easy Access Warthog Step/Extension Ladder 6-Step 1.8-3.3m

- 6 Steps
- 1.8-3.3m
- 660mm Stance Width
- 180Kg Load Rating
- 10kg Weight

Warthog 180kg Trade Rated Step/Extension Ladder guaranteed to withstand 10 years of normal wear and tear.

## Features

- Dual purpose, fold out ladder
- No protruding hooks or snags points to catch on roof racks and get damaged
- All rungs line up to form a large flat step when folded
- Same size rungs right to the top