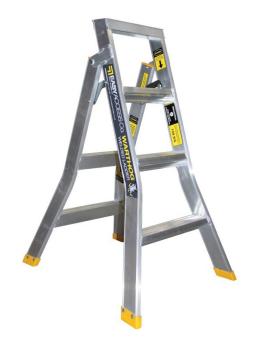

## Easy Access Warthog Step/Extension Ladder 4-Step 1.2-2.1m

Brand: Easy Access Code: C2597

\$395.85 +GST \$455.23 incl. GST

## **Description**

Easy Access Warthog Step/Extension Ladder 4-Step 1.2-2.1m

- 4 Steps
- 1.2-2.1m
- 660mm Stance Width
- 180Kg Load Rating
- 8kg Weight

Warthog 180kg Trade Rated Step/Extension Ladder guaranteed to withstand 10 years of normal wear and tear.