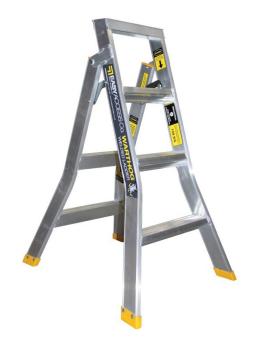

## Easy Access Warthog Step/Extension Ladder 4-Step 1.2-2.1m

**Brand:**Easy Access **Code:** C2597

\$395.85 +GST \$455.23 incl. GST

## **Description**

Easy Access Warthog Step/Extension Ladder 4-Step 1.2-2.1m

- 4 Steps
- 1.2-2.1m
- 660mm Stance Width
- 180Kg Load Rating
- 8kg Weight

Warthog 180kg Trade Rated Step/Extension Ladder guaranteed to withstand 10 years of normal wear and tear.

## **Features**

- Dual purpose, fold out ladder
- No protruding hooks or snags points to catch on roof racks and get damaged
- All rungs line up to form a large flat step when folded
- Same size rungs right to the top