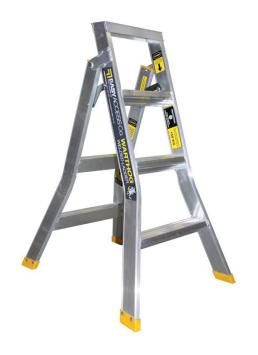

## Easy Access Warthog Step/Extension Ladder 4-Step 1.2-2.1m

**Brand:**Easy Access **Code:** C2597

\$395.85 +GST \$455.23 incl. GST

## Description

Easy Access Warthog Step/Extension Ladder 4-Step 1.2-2.1m

- 4 Steps
- 1.2-2.1m
- 660mm Stance Width
- 180Kg Load Rating
- 8kg Weight

Warthog 180kg Trade Rated Step/Extension Ladder guaranteed to withstand 10 years of normal wear and tear.

## **Features**

- Dual purpose, fold out ladder
- No protruding hooks or snags points to catch on roof racks and get damaged
- All rungs line up to form a large flat step when folded
- Same size rungs right to the top