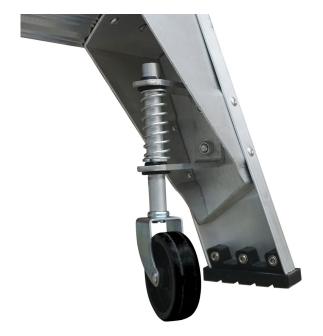

## Easy Access Trade Series Platform Ladder Wheels (Set of 4) OXPLW

Brand:Easy Access Code: C3461

\$174.60 +GST \$200.79 incl. GST

## Description

Easy Access Trade Series Platform Ladder Wheels (Set of 4)

Spring loaded wheels for the Easy Access OXPL aluminium platform ladders.