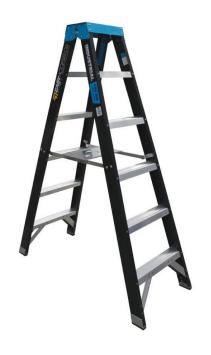

## Easy Access Trade Series Fibreglass Step Ladder -150kg Rated - 6-Step 1.8m

**Brand:**Easy Access **Code:** C3611-6

\$393.50 +GST \$452.53 incl. GST

## **Description**

Easy Access Trade Series Fibreglass Step Ladder - 150kg Rated - 6-Step 1.8m

- 8 Steps
- 1.8m Height
- 0.54m Stance Width
- 150Kg Load Rating
- 11Kg Weight