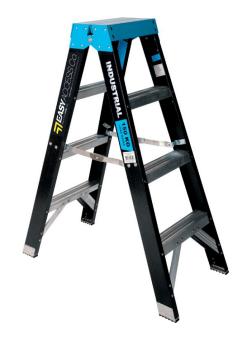

## Easy Access Trade Series Fibreglass Step Ladder -150kg Rated - 4-Step 1.2m

**Brand:**Easy Access **Code:** C3611-4

\$275.75 +GST \$317.11 incl. GST

## Description

Easy Access Trade Series Fibreglass Step Ladder - 150kg Rated - 4-Step 1.2m

- 4 Steps
- 1.2m Height
- 0.46m Stance Width
- 150Kg Load Rating
- 8.8Kg Weight

## **Features**

- High wear feet the highest wearing part of a ladder
- Non-clogging hinge will not seize and collapse
- Internal side stay avoids damage, stronger
- 150kg rated