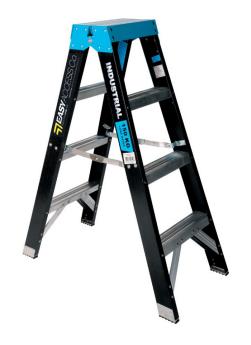

## Easy Access Trade Series Fibreglass Step Ladder -150kg Rated - 4-Step 1.2m

**Brand:**Easy Access **Code:** C3611-4

\$275.75 +GST \$317.11 incl. GST

## **Description**

Easy Access Trade Series Fibreglass Step Ladder - 150kg Rated - 4-Step 1.2m

- 4 Steps
- 1.2m Height
- 0.46m Stance Width
- 150Kg Load Rating
- 8.8Kg Weight