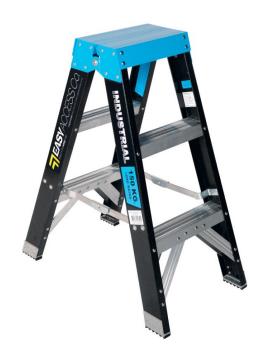

## Easy Access Trade Series Fibreglass Step Ladder -150kg Rated - 3-Step 0.9m

**Brand:**Easy Access **Code:** C3611-3

\$233.40 +GST \$268.41 incl. GST

## **Description**

Easy Access Trade Series Fibreglass Step Ladder - 150kg Rated - 3-Step 0.9m

- 3 Steps
- 0.9m Height
- 0.42m Stance Width
- 150Kg Load Rating
- 7Kg Weight

## **Features**

- High wear feet the highest wearing part of a ladder
- Non-clogging hinge will not seize and collapse
- Internal side stay avoids damage, stronger
- 150kg rated