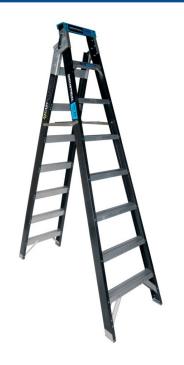

## Easy Access Trade Series Fibreglass Dual Purpose Ladder - 150kg Rated - 8-Step 2.4-4.5m

**Brand:**Easy Access **Code:** C3401

\$597.95 +GST \$687.64 incl. GST

## Description

Easy Access Trade Series Fibreglass Dual Purpose Ladder - 150kg Rated - 8-Step 2.4-4.5m

- 2.4-4.5m Height
- 0.63m Stance Width
- 150Kg Load Rating
- 16.9Kg Weight

## **Features**

- High wear feet the highest wearing part of a ladder
- Cross braced side stay much more stable
- Trapezoidal back steps comfortable to use in 'A' shape or folded out
- Secure locking latch guards against accidental dislodgement