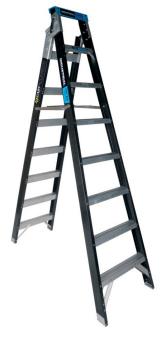

## Easy Access Trade Series Fibreglass Dual Purpose Ladder - 150kg Rated - 8-Step 2.4-4.5m

Brand:Easy Access Code: C3401

\$597.95 +GST \$687.64 incl. GST

## Description

Easy Access Trade Series Fibreglass Dual Purpose Ladder - 150kg Rated - 8-Step 2.4-4.5m

- 2.4-4.5m Height
- 0.63m Stance Width
- 150Kg Load Rating
- 16.9Kg Weight

## Features

- High wear feet the highest wearing part of a ladder
- Cross braced side stay much more stable
- Trapezoidal back steps comfortable to use in 'A' shape or folded out
- Secure locking latch guards against accidental dislodgement