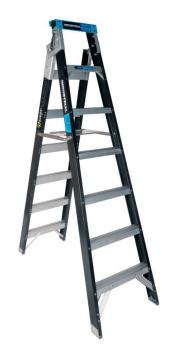

## Easy Access Trade Series Fibreglass Dual Purpose Ladder - 150kg Rated - 7-Step 2.1-3.9m

**Brand:**Easy Access **Code:** C3400

\$554.60 +GST \$637.79 incl. GST

## Description

Easy Access Trade Series Fibreglass Dual Purpose Ladder - 150kg Rated - 7-Step 2.1-3.9m

- 2.1-3.9m Height
- 0.60m Stance Width
- 150Kg Load Rating
- 14.7Kg Weight