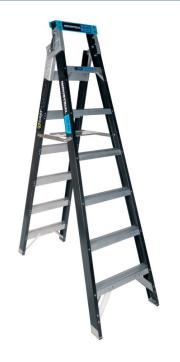

## Easy Access Trade Series Fibreglass Dual Purpose Ladder - 150kg Rated - 7-Step 2.1-3.9m

**Brand:**Easy Access **Code:** C3400

\$554.60 +GST \$637.79 incl. GST

## Description

Easy Access Trade Series Fibreglass Dual Purpose Ladder - 150kg Rated - 7-Step 2.1-3.9m

- 2.1-3.9m Height
- 0.60m Stance Width
- 150Kg Load Rating
- 14.7Kg Weight

## **Features**

- High wear feet the highest wearing part of a ladder
- Cross braced side stay much more stable
- Trapezoidal back steps comfortable to use in 'A' shape or folded out
- Secure locking latch guards against accidental dislodgement