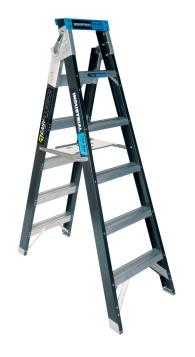

## Easy Access Trade Series Fibreglass Dual Purpose Ladder - 150kg Rated - 6-Step 1.8-3.2m

**Brand:**Easy Access **Code:** C3399

\$384.10 +GST \$441.72 incl. GST

## **Description**

Easy Access Trade Series Fibreglass Dual Purpose Ladder - 150kg Rated - 6-Step 1.8-3.2m

- 1.8-3.2m Height
- 0.55m Stance Width
- 150Kg Load Rating
- 12.9Kg Weight

## **Features**

- High wear feet the highest wearing part of a ladder
- Cross braced side stay much more stable
- Trapezoidal back steps comfortable to use in 'A' shape or folded out
- Secure locking latch guards against accidental dislodgement