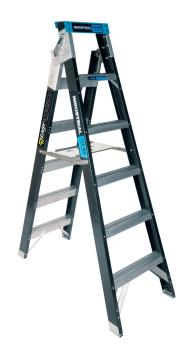

## Easy Access Trade Series Fibreglass Dual Purpose Ladder - 150kg Rated - 6-Step 1.8-3.2m

**Brand:**Easy Access **Code:** C3399

\$384.10 +GST \$441.72 incl. GST

## Description

Easy Access Trade Series Fibreglass Dual Purpose Ladder – 150kg Rated – 6-Step 1.8-3.2m

- 1.8-3.2m Height
- 0.55m Stance Width
- 150Kg Load Rating
- 12.9Kg Weight

## **Features**

- High wear feet the highest wearing part of a ladder
- Cross braced side stay much more stable
- Trapezoidal back steps comfortable to use in 'A' shape or folded out
- Secure locking latch guards against accidental dislodgement