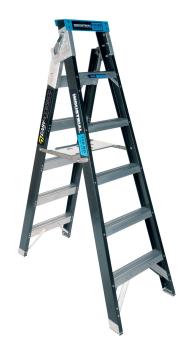

## Easy Access Trade Series Fibreglass Dual Purpose Ladder - 150kg Rated - 6-Step 1.8-3.2m

Brand: Easy Access Code: C3399

\$384.10 +GST \$441.72 incl. GST

## **Description**

Easy Access Trade Series Fibreglass Dual Purpose Ladder – 150kg Rated – 6-Step 1.8-3.2m

- 1.8-3.2m Height
- 0.55m Stance Width
- 150Kg Load Rating
- 12.9Kg Weight

## **Features**

- High wear feet the highest wearing part of a ladder
- Cross braced side stay much more stable
- Trapezoidal back steps comfortable to use in 'A' shape or folded out
- Secure locking latch guards against accidental dislodgement