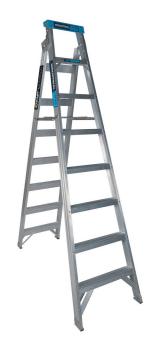

## Easy Access Trade Series Dual Purpose Ladder 8-Step 2.4-4.5m

**Brand:**Easy Access **Code:** C2586-8

\$419.00 +GST \$481.85 incl. GST

## **Description**

Easy Access Trade Series Dual Purpose Ladder 8-Step 2.4-4.5m

- 2.4-4.5m Length
- 0.63m Stance Width
- 150Kg Load Rating
- 13Kg Weight

## **Features**

- High wear feet the highest wearing part of a ladder
- Cross braced side stay much more stable
- Trapezoidal back steps comfortable to use in 'A' shape or folded out
- Secure locking latch guards against accidental dislodgement