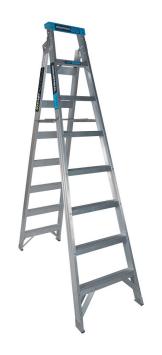

## Easy Access Trade Series Dual Purpose Ladder 8-Step 2.4-4.5m

**Brand:**Easy Access **Code:** C2586-8

\$419.00 +GST \$481.85 incl. GST

## **Description**

Easy Access Trade Series Dual Purpose Ladder 8-Step 2.4-4.5m

- 2.4-4.5m Length
- 0.63m Stance Width
- 150Kg Load Rating
- 13Kg Weight

## **Features**

- High wear feet the highest wearing part of a ladder
- Cross braced side stay much more stable
- Trapezoidal back steps comfortable to use in 'A' shape or folded out
- Secure locking latch guards against accidental dislodgement