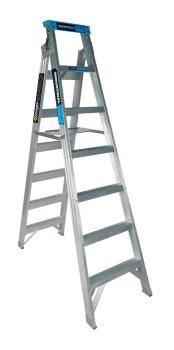

## Easy Access Trade Series Dual Purpose Ladder 7-Step 2.1-3.9m

**Brand:**Easy Access **Code:** C2586-7

\$369.00 +GST \$424.35 incl. GST

## **Description**

Easy Access Trade Series Dual Purpose Ladder 7-Step 2.1-3.9m

- 2.1-3.9m Length
- 0.6m Stance Width
- 150Kg Load Rating
- 12Kg Weight

## **Features**

- High wear feet the highest wearing part of a ladder
- Cross braced side stay much more stable
- Trapezoidal back steps comfortable to use in 'A' shape or folded out
- Secure locking latch guards against accidental dislodgement