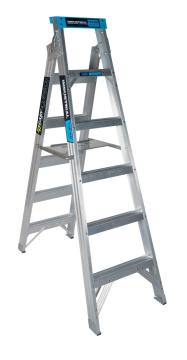

## Easy Access Trade Series Dual Purpose Ladder 6-Step 1.8-3.3m

**Brand:**Easy Access **Code:** C2586-6

\$329.00 +GST \$378.35 incl. GST

## Description

Easy Access Trade Series Dual Purpose Ladder 6-Step 1.8-3.3m

- 1.8-3.3m Length
- 0.55m Stance Width
- 150Kg Load Rating
- 11Kg Weight

## **Features**

- High wear feet the highest wearing part of a ladder
- Cross braced side stay much more stable
- Trapezoidal back steps comfortable to use in 'A' shape or folded out
- Secure locking latch guards against accidental dislodgement