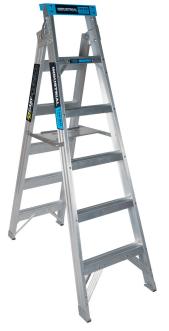

## Easy Access Trade Series Dual Purpose Ladder 6-Step 1.8-3.3m

Brand:Easy Access Code: C2586-6

\$329.00 +GST \$378.35 incl. GST

## Description

Easy Access Trade Series Dual Purpose Ladder 6-Step 1.8-3.3m

- 1.8-3.3m Length
- 0.55m Stance Width
- 150Kg Load Rating
- 11Kg Weight