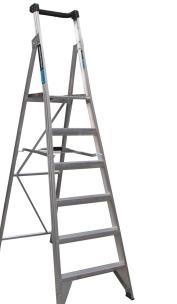

# **Easy Access Trade Series Platform Ladder 6-Step** 1.69m

Brand: Easy Access Code: C3436-6

\$423.80 \$419.00 +GST \$487.37 \$481.85 incl. GST

## Description

Easy Access Trade Series Platform Ladder 6-Step 1.69m

### Specifications

- 6 Steps
- 1.69m Height (from floor to platform)
- 0.71m Stance Width
- 2.8m Overall Stile Length
- 11Kg Weight
- 180kg Load Rating

#### Features

- Lightweight Aluminium
- Large anti-slip work platform with raised edges keeps feet inside the platform for greater safety and comfort
- One piece smooth operation simply folds out giving a well braced platform and folds flat for storage
- Plastic moulded handrail doubles as handy tool tray
- Optional spring-loaded set of wheels (OXPLW)
- Rated to 180Kg
- Complies with AS/NZS 1892 : 1996