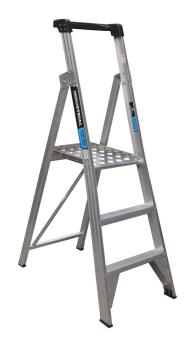

## Easy Access Trade Series Platform Ladder 3-Step 0.85m

**Brand:**Easy Access **Code:** C3436-3

\$275.10 \$269.00 +GST\$316.37 \$309.35 incl. GST

## **Description**

Easy Access Trade Series Platform Ladder 3-Step 0.85m Specifications

- 3 Steps
- 0.85m Height (from floor to platform)
- 0.59m Stance Width
- 1.9m Overall Stile Length
- 7Kg Weight
- 180kg Load Rating

## **Features**

- Lightweight Aluminium
- Large anti-slip work platform with raised edges keeps feet inside the platform for greater safety and comfort
- One piece smooth operation simply folds out giving a well braced platform and folds flat for storage
- Plastic moulded handrail doubles as handy tool tray
- Optional spring-loaded set of wheels (OXPLW)
- Rated to 180Kg
- Complies with AS/NZS 1892: 1996