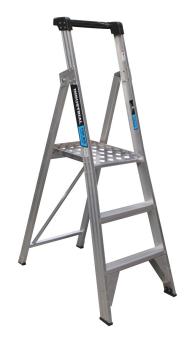

## Easy Access Trade Series Platform Ladder 3-Step 0.85m

**Brand:**Easy Access **Code:** C3436-3

\$275.10 \$269.00 +GST\$316.37 \$309.35 incl. GST

## **Description**

Easy Access Trade Series Platform Ladder 3-Step 0.85m Specifications

- 3 Steps
- 0.85m Height (from floor to platform)
- 0.59m Stance Width
- 1.9m Overall Stile Length
- 7Kg Weight
- 180kg Load Rating

## **Features**

- Lightweight Aluminium
- Large anti-slip work platform with raised edges keeps feet inside the platform for greater safety and comfort
- One piece smooth operation simply folds out giving a well braced platform and folds flat for storage
- Plastic moulded handrail doubles as handy tool tray
- Optional spring-loaded set of wheels (OXPLW)
- Rated to 180Kg
- Complies with AS/NZS 1892: 1996