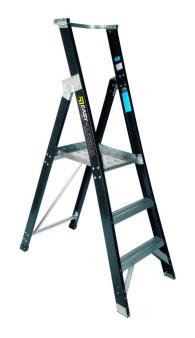

# Easy Access Trade Series Fibreglass Platform Ladder - 150kg Rated - 3-Step 0.85m

**Brand:**Easy Access **Code:** C3022-3

\$342.70 +GST \$394.11 incl. GST

## Description

Easy Access Trade Series Fibreglass Platform Ladder - 150kg Rated - 3-Step 0.85m

### **Specifications**

- 3 Steps
- 0.85m Height (from floor to platform)
- 0.59m Stance Width
- 1.9m Overall Stile Length
- 12Kg Weight
- 150kg Load Rating

#### **Features**

- Large anti-skid work platform with raised edges keeps feet inside the platform for greater safety and comfort
- One piece smooth operation simply folds out giving a well braced platform and folds flat for storage
- Welded back leg gives much greater rigidity, durability and safety
- Rated for 150Kg
- Complies with AS/NZS 1892: 1996
- Fibreglass electrically safe