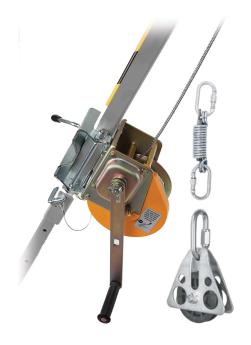

## Description

ZERO Winch With Pulley & Mounting Bracket RUP-502/20 WD00CM/200

Lifting rescue device. Lifting and lowering device with automatic braking, ideal for confined space work and rescue. Fits to Zero Tripods. Galvanised steel cable. Includes mounting bracket, PL-101 Pulley and fall arrest spring shock absorbing device.

## **Features**

- · Automatic braking
- Working load of 140kg
- Breaking force 1800kg
- Cable Length: 20m
- Weight: 13kg
- Rated to 140kg
- Other lengths available on request: 25m & 28m