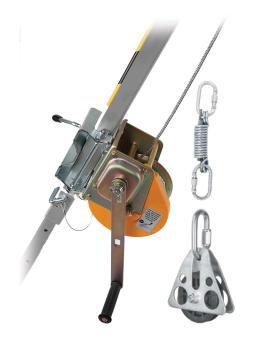

## ZERO Winch With Pulley & Mounting Bracket RUP-502/20 WD00CM/200

Brand:Zero Code: C5609

\$1,229.85 +GST \$1,414.33 incl. GST

## Description

ZERO Winch With Pulley & Mounting Bracket RUP-502/20 WD00CM/200

Lifting rescue device. Lifting and lowering device with automatic braking, ideal for confined space work and rescue. Fits to Zero Tripods. Galvanised steel cable. Includes mounting bracket, PL-101 Pulley and fall arrest spring shock absorbing device.

## **Features**

- · Automatic braking
- Working load of 140kg
- Breaking force 1800kg
- Cable Length: 20m
- Weight: 13kg
- Rated to 140kg
- Other lengths available on request: 25m & 28m