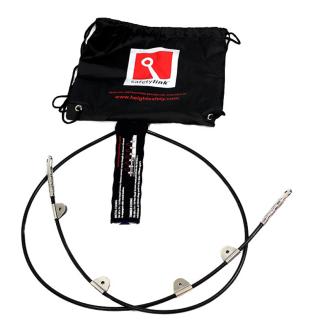

# ZERO Templink Flexible Anchor TPLK

Brand:Zero Code: C3589

\$359.80 +GST \$413.77 incl. GST

## **Description**

ZERO Templink Flexible Anchor TPLK

The ultimate, flexible, lightweight anchor ideal for fixing through existing fixing holes in metal sheet roofing. NEW WIRE CABLE DESIGN. Popular with all workers on roofs. Requires 6 fixings as specified in instructions, into solid structure, the cable can be around angles, looped or bunched so long as no fixings are closer than 100mm apart.

#### **Features**

- Integral shock absorber; The patented TempLink is designed to absorb energy when a fall is arrested, minimising damage to the structure and reducing the risks of personal injury. Note; still requires standard fall arrest PPE setup for attaching- including inline shock absorber to your ropeline or lanyard.
- The TempLink is a multidirectional anchor. A fall is never an anticipated event therefore the direction of your fall cannot be accurately predicted. The TempLink is designed and tested as multidirectional.
- Easy to install and remove on completion of work, by competent person only
- Requires x6 fixings of size 14- 10 hex head roofing screws, each fixing no closer than 100mm apart into solid structure.
- Detailed, easy to read installation instructions. Compact, portable and lightweight, supplied with carry bag
- SafetyLink TempLink is a One Person Anchor and rated to Fall Arrest
- The TempLink complies with Australian and New Zealand standards.