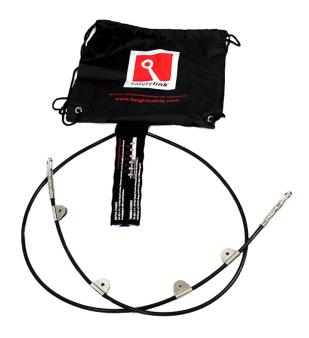

## ZERO Templink Flexible Anchor TPLK

Brand:Zero Code: C3589

\$359.80 +GST \$413.77 incl. GST

## Description

ZERO Templink Flexible Anchor TPLK

The ultimate, flexible, lightweight anchor ideal for fixing through existing fixing holes in metal sheet roofing. NEW WIRE CABLE DESIGN. Popular with all workers on roofs. Requires 6 fixings as specified in instructions, into solid structure, the cable can be around angles, looped or bunched so long as no fixings are closer than 100mm apart.

The TempLink is a temporary roof anchoring device that can be installed onto a metal or tile roof. The TempLink is an extremely useful item for any person wishing to do roof maintenance where there is no permanent safety anchors.

## **Features**

- Integral shock absorber; The patented TempLink is designed to absorb energy when a fall is arrested, minimising damage to the structure and reducing the risks of personal injury. Note; still requires standard fall arrest PPE setup for attaching- including inline shock absorber to your ropeline or lanyard.
- The TempLink is a multidirectional anchor. A fall is never an anticipated event therefore the direction of your fall cannot be accurately predicted. The TempLink is designed and tested as multidirectional.
- Easy to install and remove on completion of work, by competent person only
- Requires x6 fixings of size 14- 10 hex head roofing screws, each fixing no closer than 100mm apart into solid structure.
- Detailed, easy to read installation instructions. Compact, portable and lightweight, supplied with carry bag
- SafetyLink TempLink is a One Person Anchor and rated to Fall Arrest
- The TempLink complies with Australian and New Zealand standards.