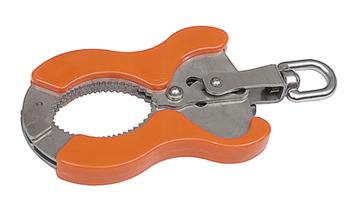

## Description

ZERO ScaffClamp Temporary Scaffold Clamp AZ-300 ASP000M

Temporary scaffold clamping device, unique design grips to both vertical and horizontal scaffold pipes. Gives more opportunity to quickly provide a secure temporary anchor point for a worker to attach onto, given there is normally a secure vertical scaffold pipe available before horizontal bracing is installed. Grips securely, which increases when more force is applied. Pincer action opening. For pipes of diameter 44.5mm to 50mm.