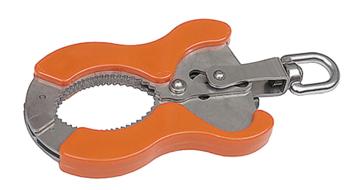

## ZERO ScaffClamp Temporary Scaffold Clamp AZ-300 ASP000M

Brand:Zero Code: C5685

\$236.30 +GST \$271.75 incl. GST

## **Description**

ZERO ScaffClamp Temporary Scaffold Clamp AZ-300 ASP000M

Temporary scaffold clamping device, unique design grips to both vertical and horizontal scaffold pipes. Gives more opportunity to quickly provide a secure temporary anchor point for a worker to attach onto, given there is normally a secure vertical scaffold pipe available before horizontal bracing is installed. Grips securely, which increases when more force is applied. Pincer action opening. For pipes of diameter 44.5mm to 50mm.