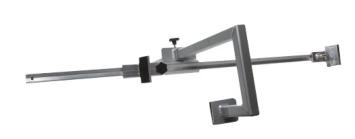

## **Description**

ZERO AluDoor Alu Door/Window Anchor Beam

Quick anchor establishment by placing the Zero Door Anchor Beam on the other side of the door to the working area. Internal clamping within the door frame is adjustable to fit various single door widths.

## **Features**

- Rated fall arrest 1 person
- Rated fall restraint 2 person
- · Rated to 15kN
- Supplied with PVC carry bag