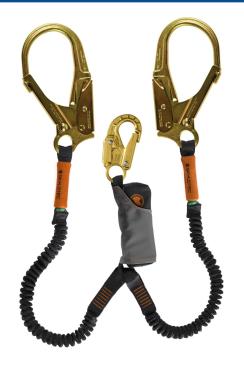

## Skylotec Skysafe Pro Flex Y Elasticised Twin Lanyard 1.8m

**Brand:**Skylotec **Code:** C5735

\$375.00 +GST \$431.25 incl. GST

## **Description**

Skylotec Skysafe Pro Flex Y Elasticised Twin Lanyard 1.8m

Revolutionary, new energy absorber with the large weight range from 50 – 140kg. that always withstands a maximum impact of less than 6kN at a maximum absorber length of 1.75m.

The final impact resistance of 22kN, also in the absorber, before and after a fall is exceptional as well. Skysafe Profurthermore meets the most relevant international standards in one single product.

## **Features**

- Size 1.8m
- Major axis breaking load 22Kn
- Made form polyester and steel
- Complies with AS/NZS 1891.1:2007