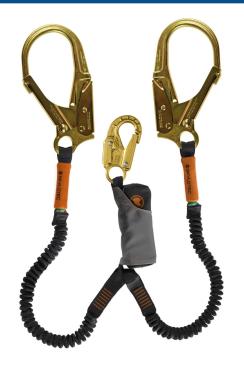

## Skylotec Skysafe Pro Flex Y Elasticised Twin Lanyard 1.8m

**Brand:**Skylotec **Code:** C5735

\$375.00 +GST \$431.25 incl. GST

## **Description**

Skylotec Skysafe Pro Flex Y Elasticised Twin Lanyard 1.8m

Revolutionary, new energy absorber with the large weight range from 50 – 140kg. that always withstands a maximum impact of less than 6kN at a maximum absorber length of 1.75m.

## **Features**

- Size 1.8m
- Major axis breaking load 22Kn
- Made form polyester and steel
- Complies with AS/NZS 1891.1:2007