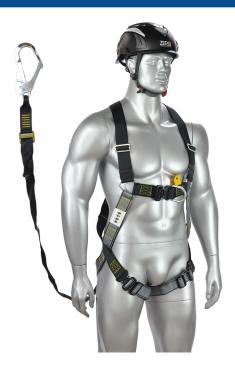

## ZERO Tradesmate Set Harness/Adjustable Lanyard Set With Scaffold Hook Z-35/ABM-TX5 HLT17LX5

Brand:Zero Code: C5644

\$384.55 +GST \$442.23 incl. GST

## **Description**

ZERO Tradesmate Set Harness/Adjustable Lanyard Set With Scaffold Hook Z-35/ABM-TX5

General purpose harness with front and rear D attachment points. Adjustable length lanyard with shock absorber and scaffhook connected to rear dorsal. Full adjustable with quick connect buckles for ease of use. Adjustable lanyard means the wearer can easily work in fall restrain in many situations. Fall indicators for continued safety. Suitable for roofing, construction workers, vertical climbing, scaffolders, access equipment and general trade's people.

## **Features**

- Various attachment points to suit many working positions.
- Versatile design allows use for a multitude of work applications.
- Polyester webbing construction for durability and strength.
- Quick connect buckles on leg straps.
- Front and rear free fall arrest D-ring attachment points.
- Limited free fall arrest attachment points.
- Panels keep the harness in shape for easy fitting, full adjustable.
- Moisture wicking 3D mesh linings.
- All forged steel hardware.
- Ascender device can be retrofitted for abseil use. Can be used with Z+100 Suspension seat (sold separately)
- Front and read D attachment points and rescue loops.