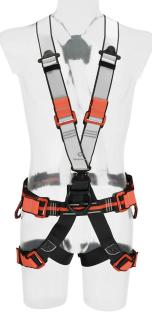

## Skylotec Kurt Click Harness

Brand:Skylotec Code: C6434

\$268.00 +GST \$308.20 incl. GST

## Description

Skylotec Kurt Click Harness

Skylotec Kurt Click Harness is a forest rope course harness with two gear loops with quick-action locks.

## Features

- Size: Adult (Waist 700 1500mm)
- Two gear loops (15Kn)