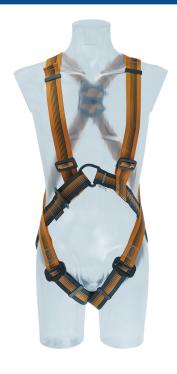

## Skylotec ARG 30 General Purpose Harness

**Brand:**Skylotec **Code:** C6428

\$137.00 +GST \$157.55 incl. GST

## Description

Skylotec ARG 30 General Purpose Harness

The Skylotec ARG 30 is a full-body harness and is a great all-rounder for maintenance and construction work. It is light, uncomplicated and provides maximum safety. The adjustable buckles in the shoulder and leg areas mean that the ARG 30 can be quickly put on, taken off and adjusted. The harness belt cannot slip while the harness is being worn and sits compactly against the body even in cases of head-first falls. The central chest eyelet, made of steel, meets the EN 361 standard and is suitable as a fall-arrest eyelet.

## **Features**

- Dorsal attachment point and sternal attachment point
- One size fits most (waist size 800 1100mm)
- Webbing material made from polyester
- Attachment points made from steel
- Complies with EN 361:2002