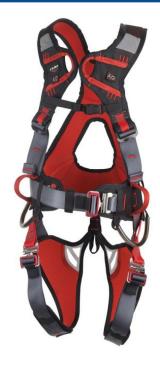

## **Camp Gravity Harness**

Brand:Camp Code: C5723

\$495.00 +GST \$569.25 incl. GST

## Description

Camp Gravity Harness

An incredibly comfortable full body fall arrest harness. The padded structure wraps the body for the most uniform distribution of pressure.

Patented STS automatic buckles on the waist and legs make it extremely easy to put on and take off. Two fall arrest attachment points: double textile loop in the front, aluminium alloy ring in the back. Textile loops on the sides for work positioning. Available in 2 sizes.