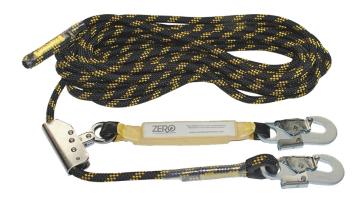

## ZERO Linostop with Adjuster

Popular and effective ropeline for many types of work at heights. Keep the rope tight, so effectively working in fall restraint. Ventura 20m rope line with a rope adjuster, integral shock absorber and snap hook connections. Having a shock absorber in the setup means that you are protected to fall arrest at all times.

#### **Features**

- Easy to adjust as you work down the rope, travels freely up the rope
- 12mm Kernmantle static rope.
- Excellent for roof work, fix to secure anchor such as large tree, post, beam on the opposite side to area being worked on
- 20m and 30m rope line also in stock