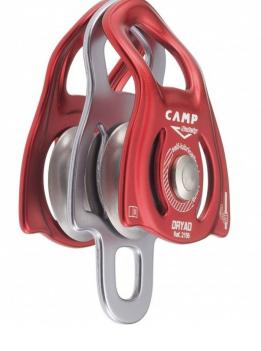

## **CAMP Safety Dryad Pulley** 2156

Brand:Camp Code: C5728

\$98.70 +GST \$113.51 incl. GST

## Description

CAMP Safety Dryad Pulley 2156

Compact double pulley for block-and-tackle systems. Large connection hole accomodates two carabiners. For ropes up to 13 mm. Prusik minding, the self-locking knot can be installed on both sides and both wheels. Self-lubricated brass bushings are the perfect solution for light applications at low speed. Efficiency: 80%. Aluminum alloy body and wheels, stainless steel axle.